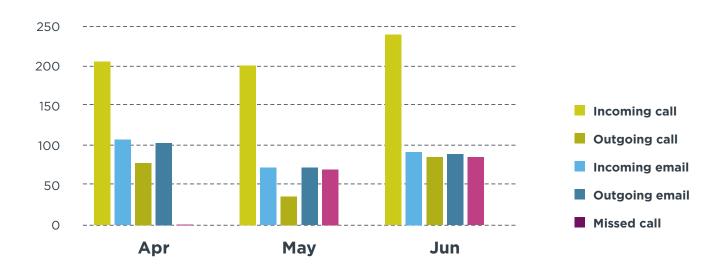

## **Monthly Contacts**

A total of 1515 contacts were managed by the helpline.

Missed calls fell by 48% - 283 to 148 respectively.

Most contacts were incoming calls - 640 / 42%.

60% of contacts were incoming calls and emails - 911.

1,515
A total of contacts were managed by the helpline
48%
48%
283 to 148 respectively
42%
Most contacts were incoming calls - 640 / 42%
of contacts were incoming calls and emails - 911