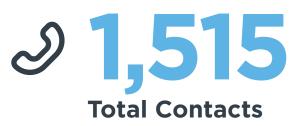

## **Monthly Contacts**

A total of 1515 contacts were managed by the helpline.

Missed calls fell by 48% - 283 to 148 respectively.

Most contacts were incoming calls - 640 / 42%.

60% of contacts were incoming calls and emails - 911.

1,515
A total of contacts were managed by the helpline
48%
48%
283 to 148 respectively
42%
Most contacts were incoming calls - 640 / 42%
of contacts were incoming calls and emails - 911