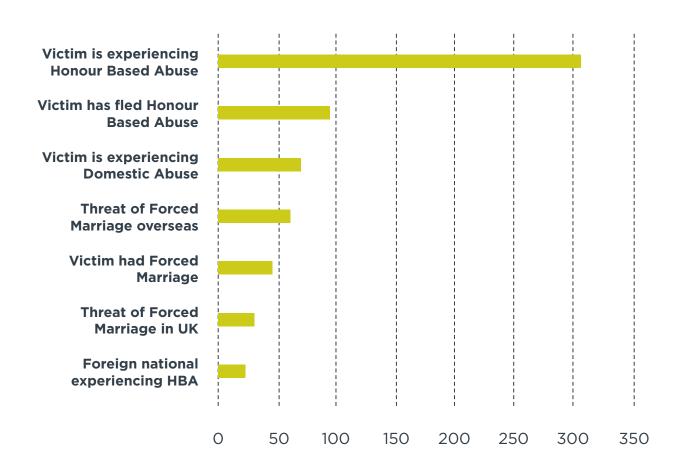

### What prompted contact?

49% of victims were experiencing Honour Based Abuse at the time of the first contact.

14% had fled Honour Based Abuse/Forced Marriage.

14% threats of Forced Marriage.

11% were experiencing Domestic Abuse. **49%** 

14%

of victims were experiencing Honour Based Abuse at the time of the first contact

had fled Honour Based Abuse/Forced Marriage

were experiencing Domestic Abuse

karmanirvana.org.uk