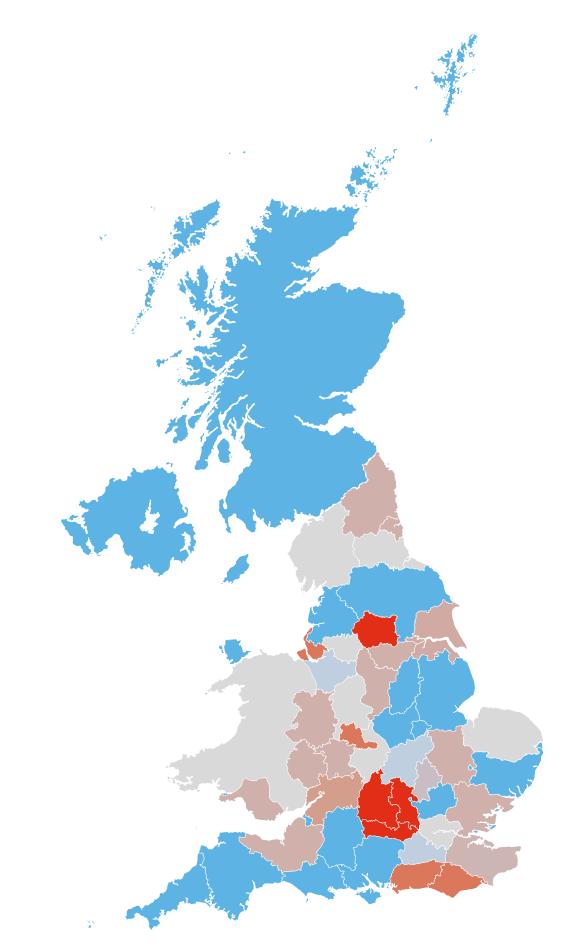

# **Top Locations**

1

#### Areas

We supported more new cases in West Yorkshire than any other area - 17%.

London metropolitan was the second highest new case location - 15%.

6% of new cases were living in West Midlands and the Thames Valley area. 17%

15%

6%

We supported more new cases in West Yorkshire than any other area

London metropolitan was the second highest new case location

of new cases were living in West Midlands and the Thames Valley area