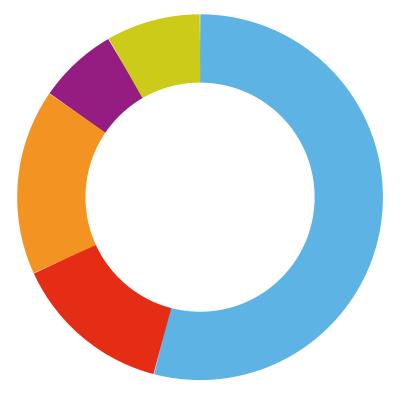

### **Referral Source**

- Single Victim
- Police
- Third Party
- Children Social Care Services
- Voluntary Domestic Abuse Service

Single victims were the highest referral source - 38%.

Police and Children's Social care both made 11% of referrals.

Voluntary Domestic Abuse services and Third-party referrals both made 4% of referrals. 38%

11%

4%

Single victims were the highest referral source

Police and Children's Social care both made 11% of referrals

Voluntary Domestic Abuse services and Third-party referrals both made 4% of referrals