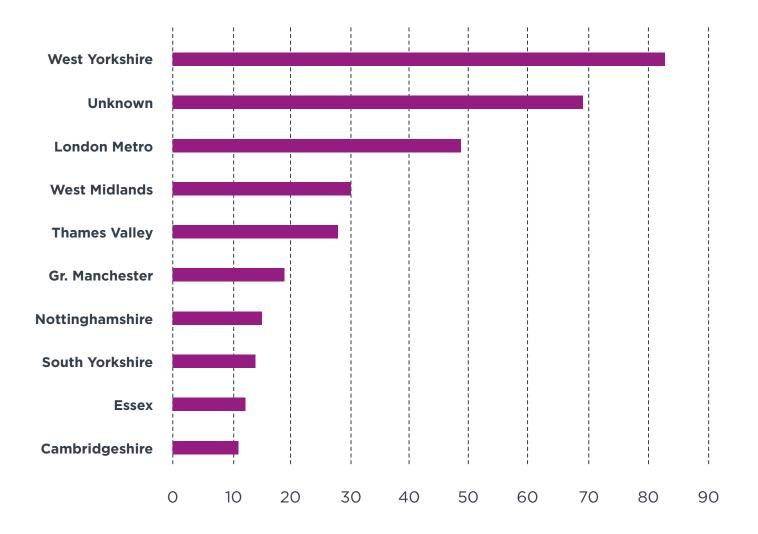

#### Areas

We supported more new cases in West Yorkshire than any other area - 17%.

London metropolitan was the second highest new case location - 15%.

6% of new cases were living in West Midlands and the Thames Valley area. 17%

15%

6%

We supported more new cases in West Yorkshire than any other area

London metropolitan was the second highest new case location

of new cases were living in West Midlands and the Thames Valley area